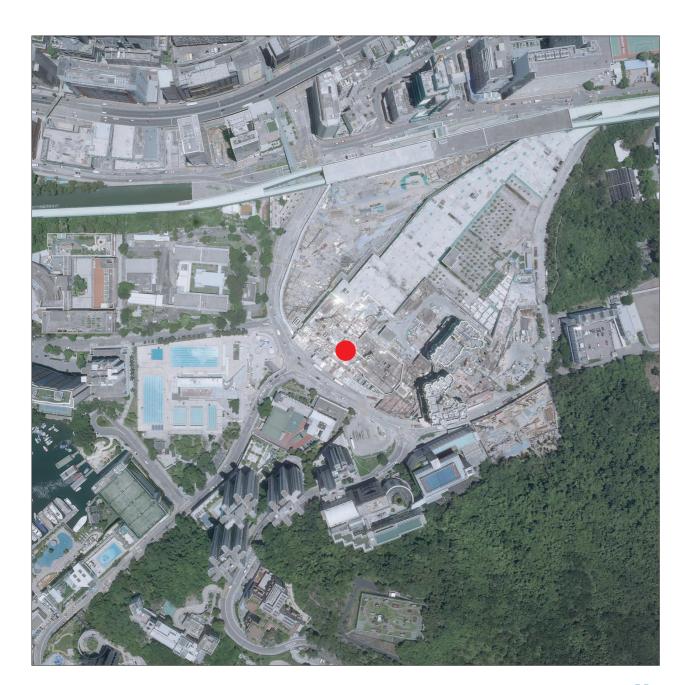

#### 備註:

- 1. 摘錄自地政總署測繪處於2020年7月24日在3,000呎的飛行高度拍攝之鳥瞰照片(照片編號為E101229C)。
- 2. 香港特別行政區政府地政總署測繪處版權所有,未經許可,不得複製。
- 3. 由於期數邊界不規則的技術原因, 鳥瞰照片所顯示之範圍可能多於《一手住宅物業銷售條例》所要求顯示的 範圍。
- 4. 賣方亦建議準買家到有關期數地盤作實地考察,以對該期數、其周邊地區的環境及附近的公共設施有較佳的了解。
- 5. 期數的鳥瞰照片之副本可於期數的售樓處開放時間內免費查閱。

- 1. Adopted from part of the aerial photograph taken by the Survey and Mapping Office of Lands Department at a flying height of 3,000 feet on 24 July 2020 (Photo No. E101229C).
- 2. Survey and Mapping Office, Lands Department, The Government of HKSAR © Copyright reserved reproduction by permission only.
- 3. Due to the technical reason that the boundary of the Phase is irregular, the aerial photograph may show area more than the area required under the Residential Properties (First-hand Sales) Ordinance.
- 4. The Vendor also advises prospective purchasers to conduct on-site visit for a better understanding of the Phase, its surrounding environment and the public facilities nearby.
- 5. Copy of the aerial photograph of the Phase is available for free inspection at the sales office of the Phase during opening hours.