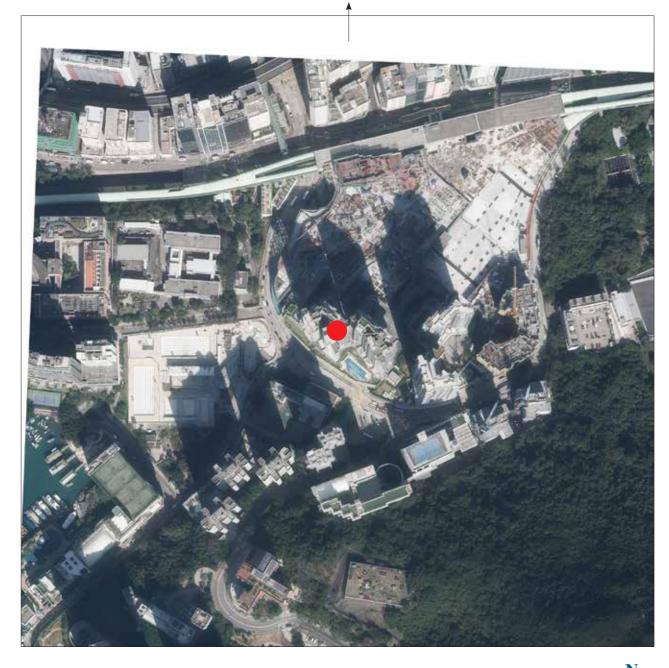

期數的位置 Location of the Phase

#### 備註:

- 1. 摘錄自地政總署測繪處於2020年7月24日在3,000呎的飛行高度拍攝之鳥瞰照片(照片編號為E101229C)。
- 2. 香港特別行政區政府地政總署測繪處版權所有,未經許可,不得複製。
- 3. 由於期數邊界不規則的技術原因, 鳥瞰照片所顯示之範圍可能多於《一手住宅物業銷售條例》所要求顯示的 範圍。
- 4. 賣方亦建議準買家到有關期數地盤作實地考察,以對該期數、其周邊地區的環境及附近的公共設施有較佳的了解。
- 5. 期數的鳥瞰照片之副本可於期數的售樓處開放時間內免費查閱。

- 1. Adopted from part of the aerial photograph taken by the Survey and Mapping Office of Lands Department at a flying height of 3,000 feet on 24 July 2020 (Photo No. E101229C).
- 2. Survey and Mapping Office, Lands Department, The Government of HKSAR © Copyright reserved reproduction by permission only.
- 3. Due to the technical reason that the boundary of the Phase is irregular, the aerial photograph may show area more than the area required under the Residential Properties (First-hand Sales) Ordinance.
- 4. The Vendor also advises prospective purchasers to conduct on-site visit for a better understanding of the Phase, its surrounding environment and the public facilities nearby.
- 5. Copy of the aerial photograph of the Phase is available for free inspection at the sales office of the Phase during opening hours.