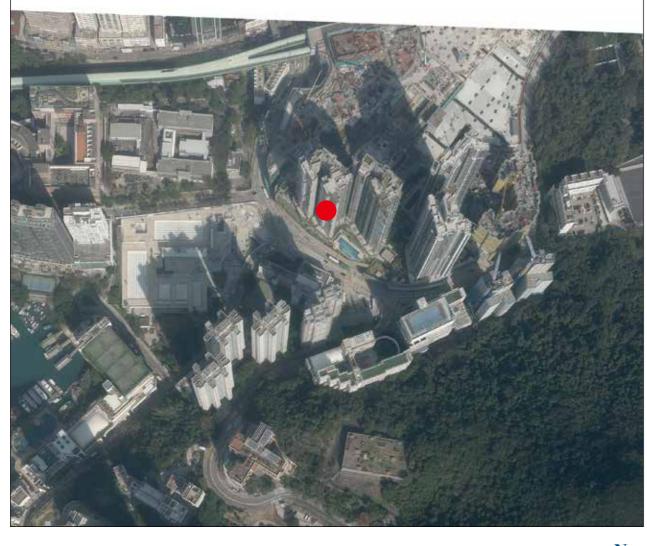

# AERIAL PHOTOGRAPH OF THE PHASE

This blank area falls outside the coverage of the relevant aerial photograph 烏瞰照片並不覆蓋本空白範圍

Location of the Phase

#### 備註:

- 1. 摘錄自地政總署測繪處於2022年12月23日在6,900呎的飛行高度拍攝之鳥瞰照片 (照片編號為E177431C)
- 2. 香港特別行政區政府地政總署測繪處版權所有,未經許可,不得複製。
- 3. 由於期數邊界不規則的技術原因,鳥瞰照片所顯示之範圍可能多於《一手住宅物業銷售條例》所要求顯示的範圍。
- 4. 賣方亦建議準買家到有關期數地盤作實地考察,以對該期數、其周邊地區的環境及附近的公共設施有較佳的了解。
- 5. 期數的鳥瞰照片之副本可於期數的售樓處開放時間內免費查閱。

### Notes:

- 1. Adopted from part of the aerial photograph taken by the Survey and Mapping Office of Lands Department at a flying height of 6,900 feet on 23 December 2022 (Photo No. E177431C).
- 2. Survey and Mapping Office, Lands Department, The Government of HKSAR © Copyright reserved reproduction by permission only.
- 3. Due to the technical reason that the boundary of the Phase is irregular, the aerial photograph may show area more than the area required under the Residential Properties (First-hand Sales) Ordinance.
- 4. The Vendor also advises prospective purchasers to conduct on-site visit for a better understanding of the Phase, its surrounding environment and the public facilities nearby.
- 5. Copy of the aerial photograph of the Phase is available for free inspection at the sales office of the Phase during opening hours.