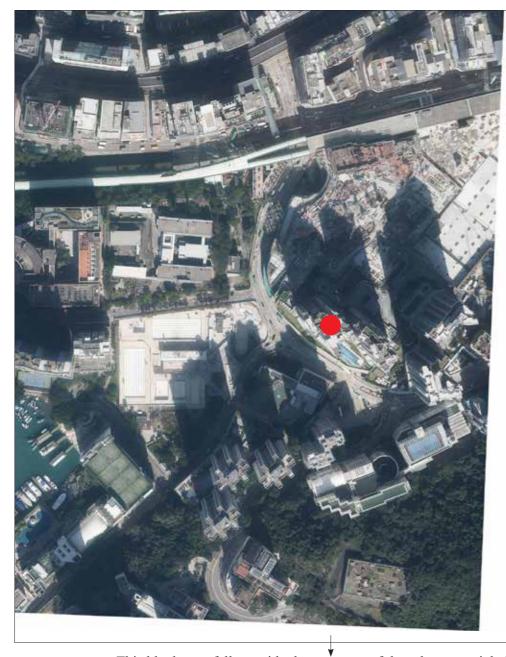

#### 備註:

- 1. 摘錄自地政總署測繪處於2022年12月23日在6,900呎的飛行高度拍攝之鳥瞰照片 (照片編號為E177431C)
- 2. 香港特別行政區政府地政總署測繪處版權所有,未經許可,不得複製。
- 3. 由於期數邊界不規則的技術原因,鳥瞰照片所顯示之範圍可能多於《一手住宅物業銷售條例》所要求顯示的範圍。
- 4. 賣方亦建議準買家到有關期數地盤作實地考察,以對該期數、其周邊地區的環境及附近的公共設施有較佳的了解。
- 5. 期數的鳥瞰照片之副本可於期數的售樓處開放時間內免費查閱。

### Notes:

- 1. Adopted from part of the aerial photograph taken by the Survey and Mapping Office of Lands Department at a flying height of 6,900 feet on 23 December 2022 (Photo No. E177431C).
- 2. Survey and Mapping Office, Lands Department, The Government of HKSAR © Copyright reserved reproduction by permission only.
- 3. Due to the technical reason that the boundary of the Phase is irregular, the aerial photograph may show area more than the area required under the Residential Properties (First-hand Sales) Ordinance.
- 4. The Vendor also advises prospective purchasers to conduct on-site visit for a better understanding of the Phase, its surrounding environment and the public facilities nearby.
- 5. Copy of the aerial photograph of the Phase is available for free inspection at the sales office of the Phase during opening hours.